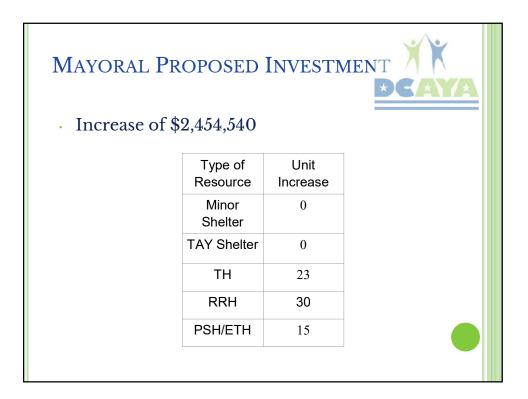

| MATE            |             |                                                      |
| Type of<br>Resour<br>ce | Actual<br>Units | LGBTQ Beds  | Solid Foundations DC<br>Year 3<br>(Oct 19 – Sept 20) |
| Minor<br>Shelter        | 15              | 0           | 25                                                   |
| TAY<br>Shelter          | 100*            | 60          | 88                                                   |
| TH                      | 203**           | 52          | 224                                                  |
| RRH                     | 36              | 0           | 264                                                  |
| PSH/E<br>TH             | 48              | 0           | 88                                                   |



| Unij                       | T ANA           | LYSIS WITH SF                            |                                                      |
|----------------------------|-----------------|------------------------------------------|------------------------------------------------------|
| Type<br>of<br>Resour<br>ce | Actual<br>Units | Units with Mayoral<br>Proposed Additions | Solid Foundations DC<br>Year 3<br>(Oct 19 – Sept 20) |
| Minor<br>Shelter           | 15              | 15                                       | 25                                                   |
| TAY<br>Shelter             | 100*            | 100                                      | 88                                                   |
| TH                         | 203**           | 226