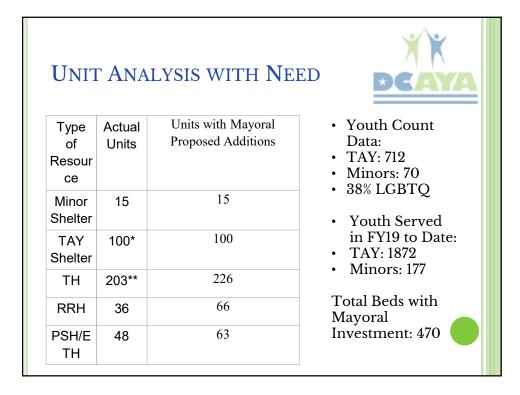

| Unij                       | T ANA           | LYSIS WITH SF                            |                                                      |
|----------------------------|-----------------|------------------------------------------|------------------------------------------------------|
| Type<br>of<br>Resour<br>ce | Actual<br>Units | Units with Mayoral<br>Proposed Additions | Solid Foundations DC<br>Year 3<br>(Oct 19 – Sept 20) |
| Minor<br>Shelter           | 15              | 15                                       | 25                                                   |
| TAY<br>Shelter             | 100*            | 100                                      | 88                                                   |
| TH                         | 203**           | 226                                      | 224                                                  |
| RRH                        | 36              | 66                                       | 264                                                  |
| PSH/E<br>TH                | 48              | 63                                       | 88                                                   |